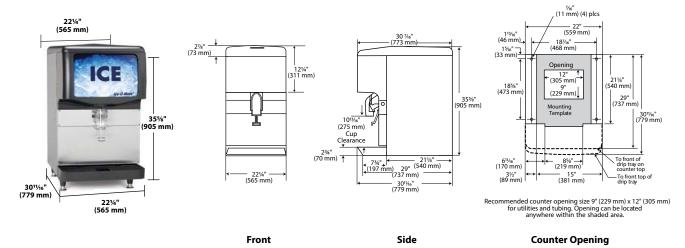

## **Dimensions**

| A <b>LL</b> MOI | ALL MOD ELS           |  |  |  |
|-----------------|-----------------------|--|--|--|
| W x D x H (in.) | 22.25 x 30.69 x 35.62 |  |  |  |
| W x D x H (mm)  | 565 x 779 x 905       |  |  |  |